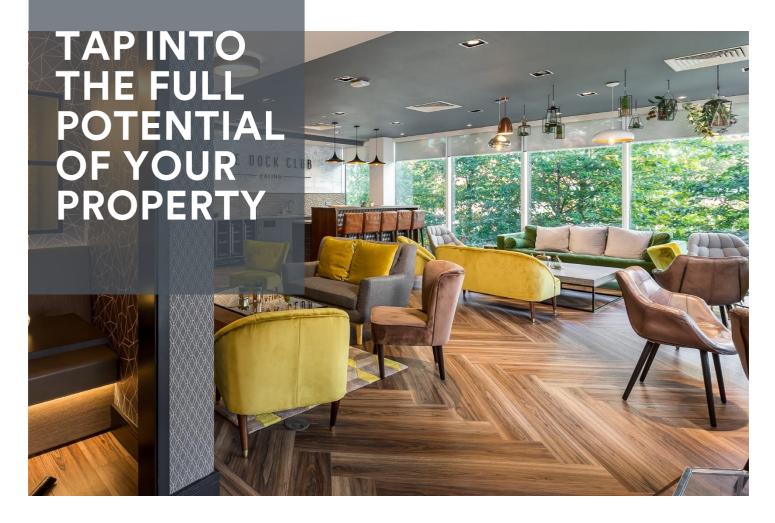

#### THE DOCK CLUB

The Dock Club business lounge is customised to your desired space and delivers a contemporary, creative and innovative working space. Providing a base away from home or a break away area from the office, members get access to all other Dock Club sites, offering the freedom to work from your desired location.